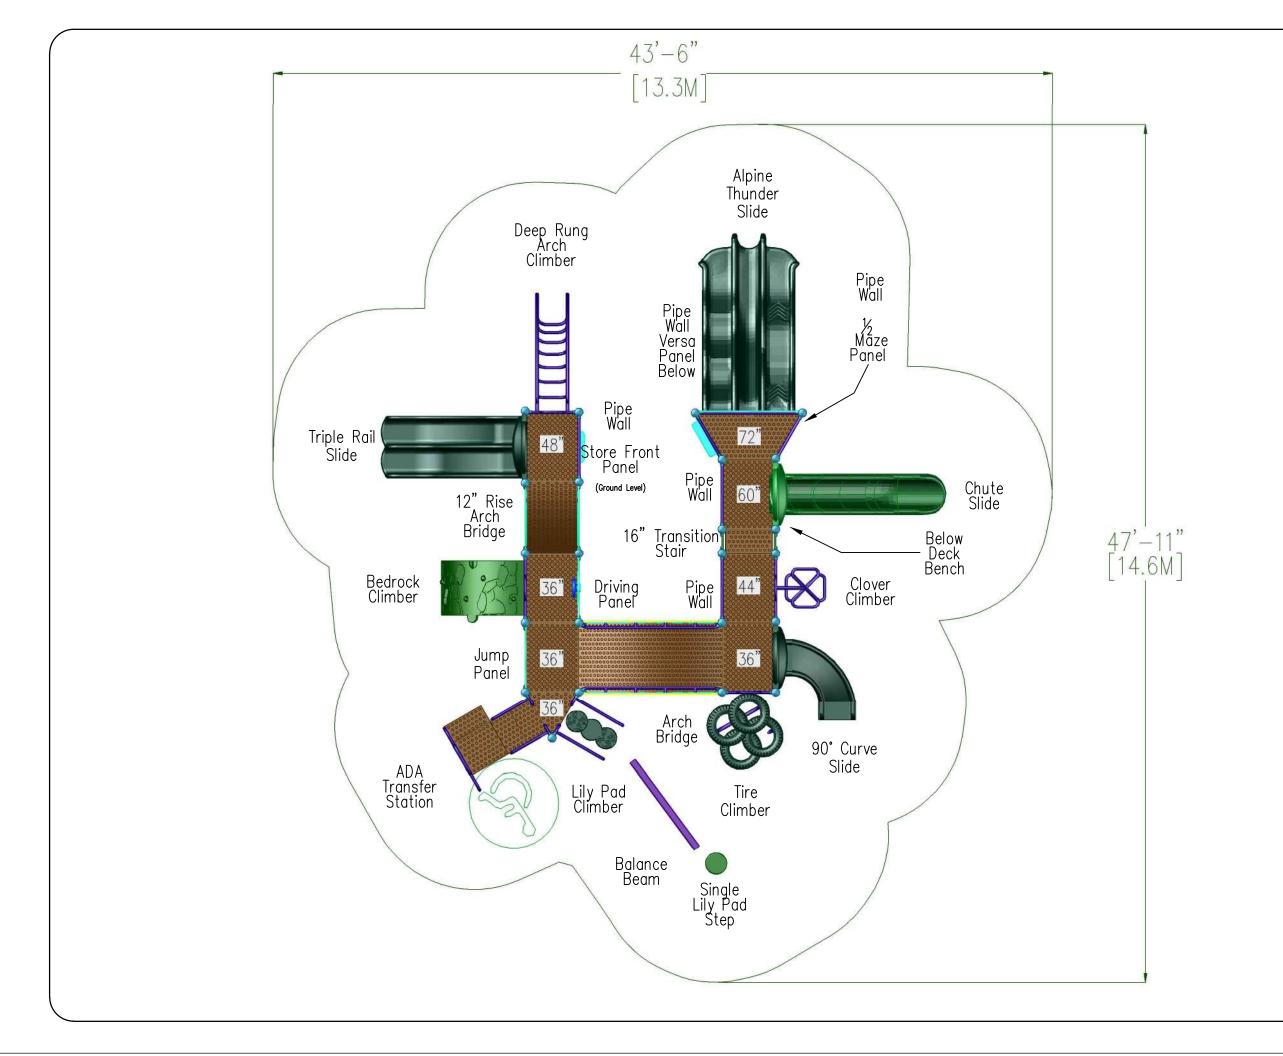

## REFERENCE NUMBER APS-0025

EQUIPMENT SIZE 36 X 32

USE ZONE 48 X 44

AGE GROUP 2-12

SURFACE AREA 1438

\_\_\_\_

\_\_\_\_

USER CAPACITY
58

4' TIMBER COUNT 40

FALL HEIGHT

6'

ADA ACCES SIBILITY

ELEVATED PLAY ACTIVITIES

11

|          | ACCES SIBLE<br>PLAY ACTIVITIES | ACCESSIBLE<br>PLAY ACTIVITY<br>TYPES |
|----------|--------------------------------|--------------------------------------|
| PROVIDED | 5                              | 5                                    |
| REQUIRED | 4                              | 3                                    |

THIS STRUCTURE MEETS OR EXCEEDS CPSC # 325 AND ASTM F1487-11 UNLESS OTHERWISE NOTE.

DATE 10-2-17

DRAWN/SAVED BY
WILLOW BRANSCUM
/ WBRANSCUM

SCALE

sнеет 2 OF 2

PAGE

PLAN-VIEW

WE RECOMMEND THIS PLAN BE PRINTED ON 11" x 17" PAPER