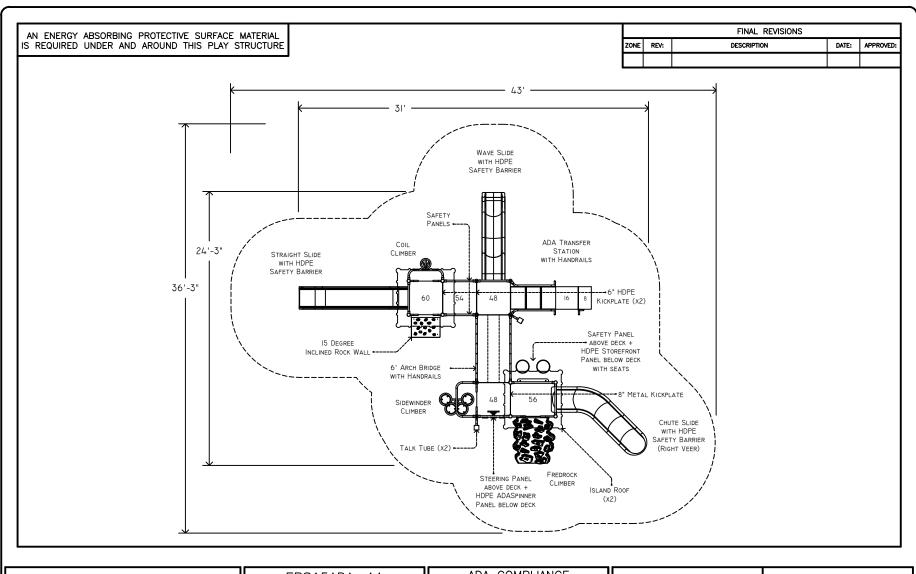

## EPS15ADA-44 PLAY STRUCTURE

ELEVATED COMPONENTS:  $\underline{8}$  GROUND LEVEL COMPONENTS:  $\underline{3}$  AGE GROUP:  $\underline{2}$  TO  $\underline{12}$ 

## ADA COMPLIANCE

MIN "FALL ZONE": 36'3" x 43'
MAX FALL HEIGHT: 60"

APPROX. WEIGHT LIMIT : N/A

APPROX. SQ FT: 974'

APPROX. PERIM: 129'8" (LINEAR FT)

| DATE: 04-04-17   | DRAWING BY: GW     |
|------------------|--------------------|
| DRAWING NO: A001 | REVISION NO: A/000 |