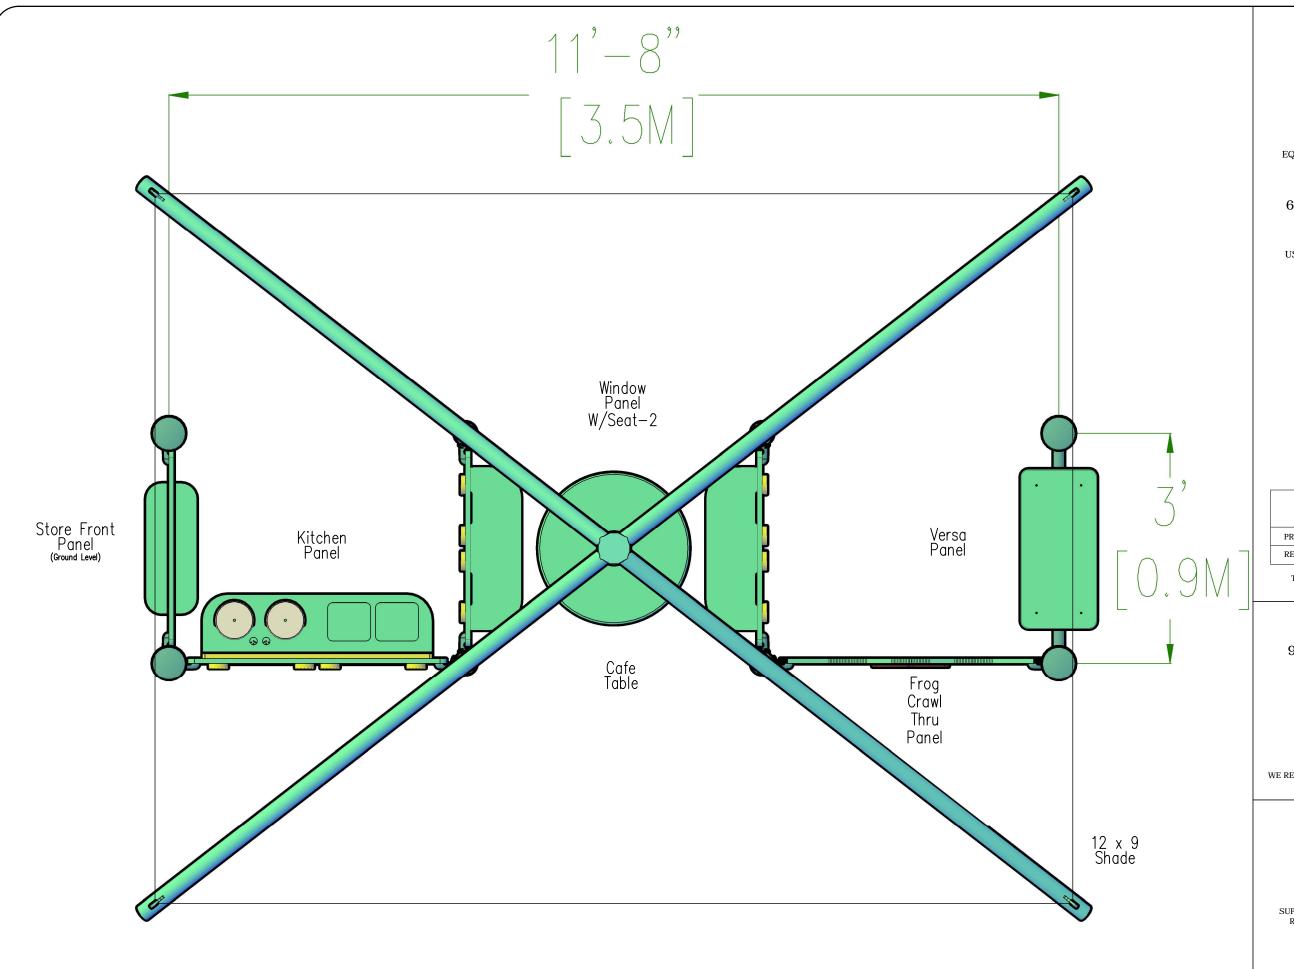

PLAN-VIEW

WE RECOMMEND THIS PLAN BE PRINTED ON 11" x 17" PAPER

PLAYGROUND SUPERVISION IS REQUIRED.

THIS DESIGN IS THE PROPERTY OF SUPERIOR RECREATIONAL PRODUCTS AND MAY NOT BE REPRODUCED OR USED IN ANY MANNER WITHOUT THE EXPRESSED WRITTEN CONSENT OF SUPERIOR RECREATIONAL PRODUCTS.