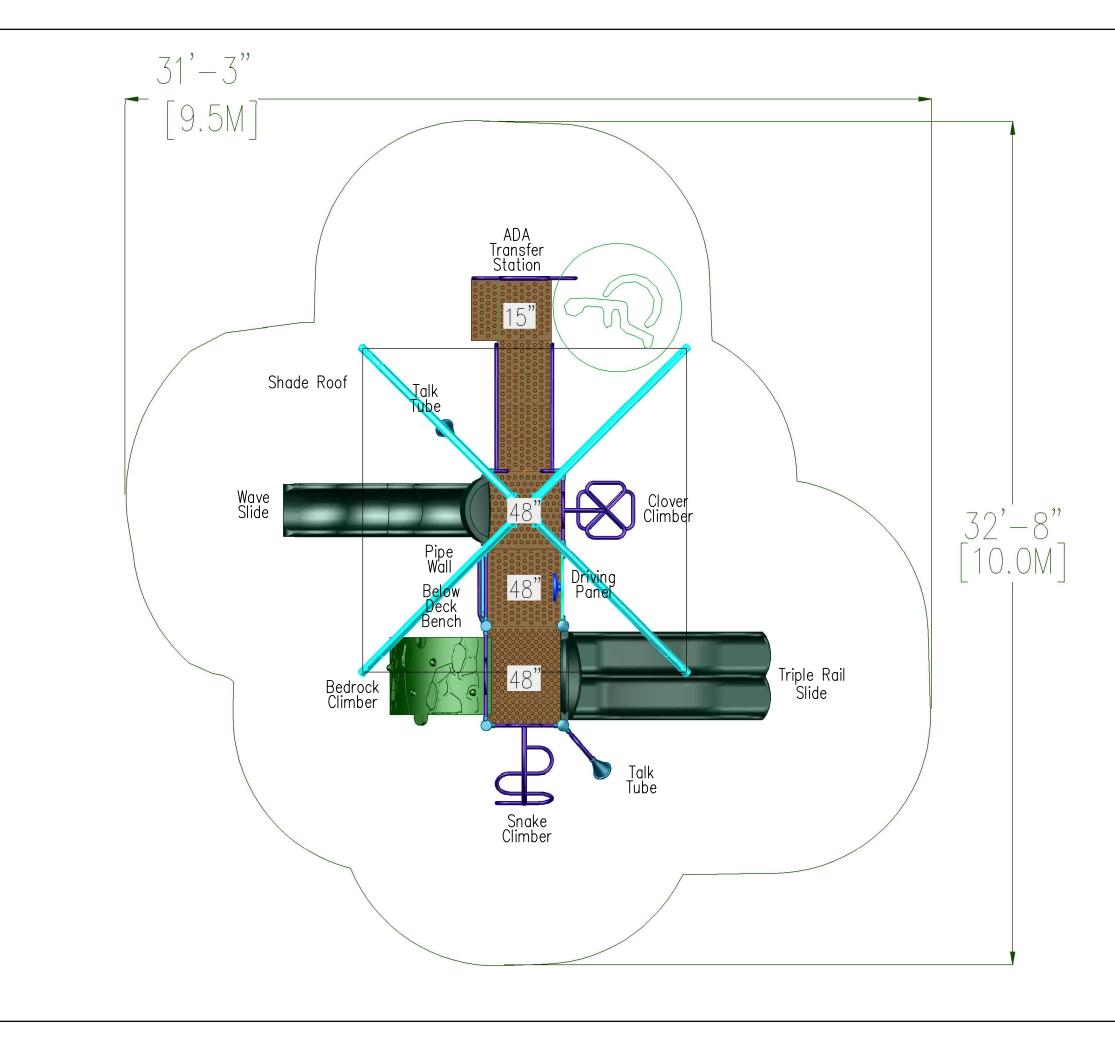

|    |                         | REFERENCE NUM<br>APS-000'     |                                            |              |
|----|-------------------------|-------------------------------|--------------------------------------------|--------------|
| EQ | UIPMENT :<br>20 X 2     |                               | USE ZONE<br>32 X 33<br>SURFACE AREA<br>695 |              |
|    | AGE GROU<br>2-5         | JP                            |                                            |              |
| US | SER CAPAC               | CITY                          | 4' TIMBER C                                | COUNT        |
|    | 24                      |                               | 26                                         |              |
|    |                         | FALL HEIGHT                   | r                                          |              |
|    |                         | FALL HEIGHT                   |                                            |              |
|    |                         | ADA ACCESSIBI                 | LITY                                       |              |
|    |                         | ELEVATED                      | FC                                         |              |
|    |                         | PLAY ACTIVITI<br>6            | ES                                         |              |
|    |                         | ACCESSIBLE<br>PLAY ACTIVITIES | ACCESS<br>PLAY AC<br>TYPI                  | TIVITY       |
| PR | OVIDED                  | 3                             | 2                                          |              |
|    | QUIRED                  | 2<br>TURE MEETS OR EX         |                                            |              |
|    |                         | F1487-11 UNLESS C             |                                            |              |
|    | DATE<br>9-14-1<br>SCALE | 7 WIL                         | DRAWN/SAV<br>LOW BR<br>WBRAN<br>SHEET      | ANS(<br>SCUN |
|    |                         |                               | 2 OF                                       | 2            |
|    |                         |                               | 2 OF                                       |              |
|    |                         | PAGE                          |                                            |              |
|    |                         | PAGE<br>PLAN-VIE              |                                            |              |