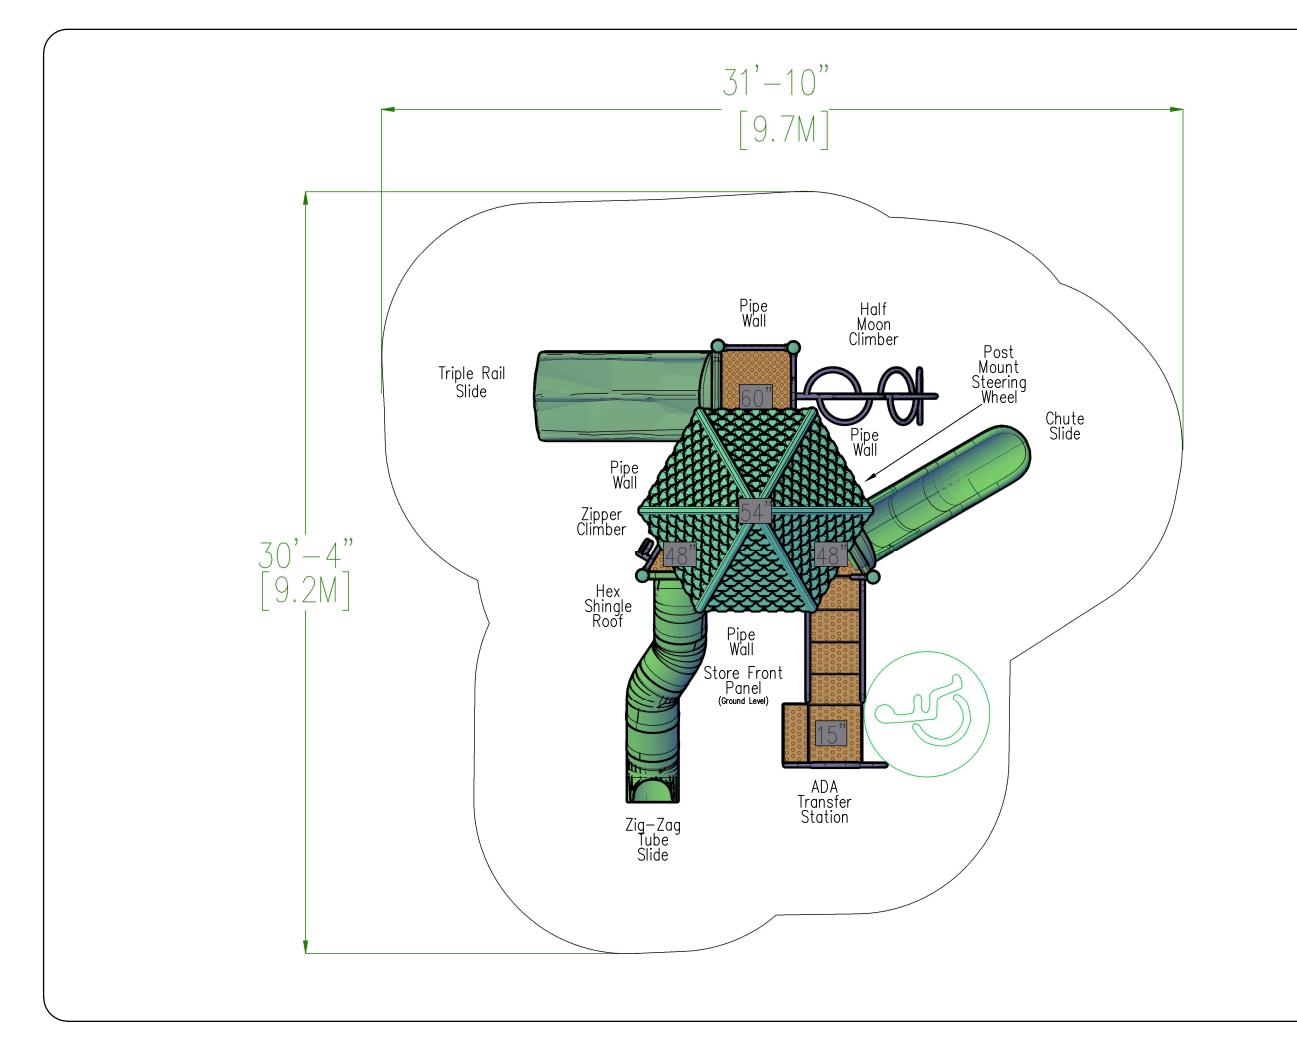

## REFERENCE NUMBER APS-0010

EQUIPMENT SIZE 20 X 19

USE ZONE 32 X 31

AGE GROUP 2-12 SURFACE AREA 724

USER CAPACITY

4' TIMBER COUNT

26

26

FALL HEIGHT

5'

ADA ACCESSIBILITY

ELEVATED PLAY ACTIVITIES

5

|          | ACCESSIBLE<br>PLAY ACTIVITIES | ACCESSIBLE<br>PLAY ACTIVITY<br>TYPES |
|----------|-------------------------------|--------------------------------------|
| PROVIDED | 2                             | 2                                    |
| REQUIRED | 2                             | 2                                    |