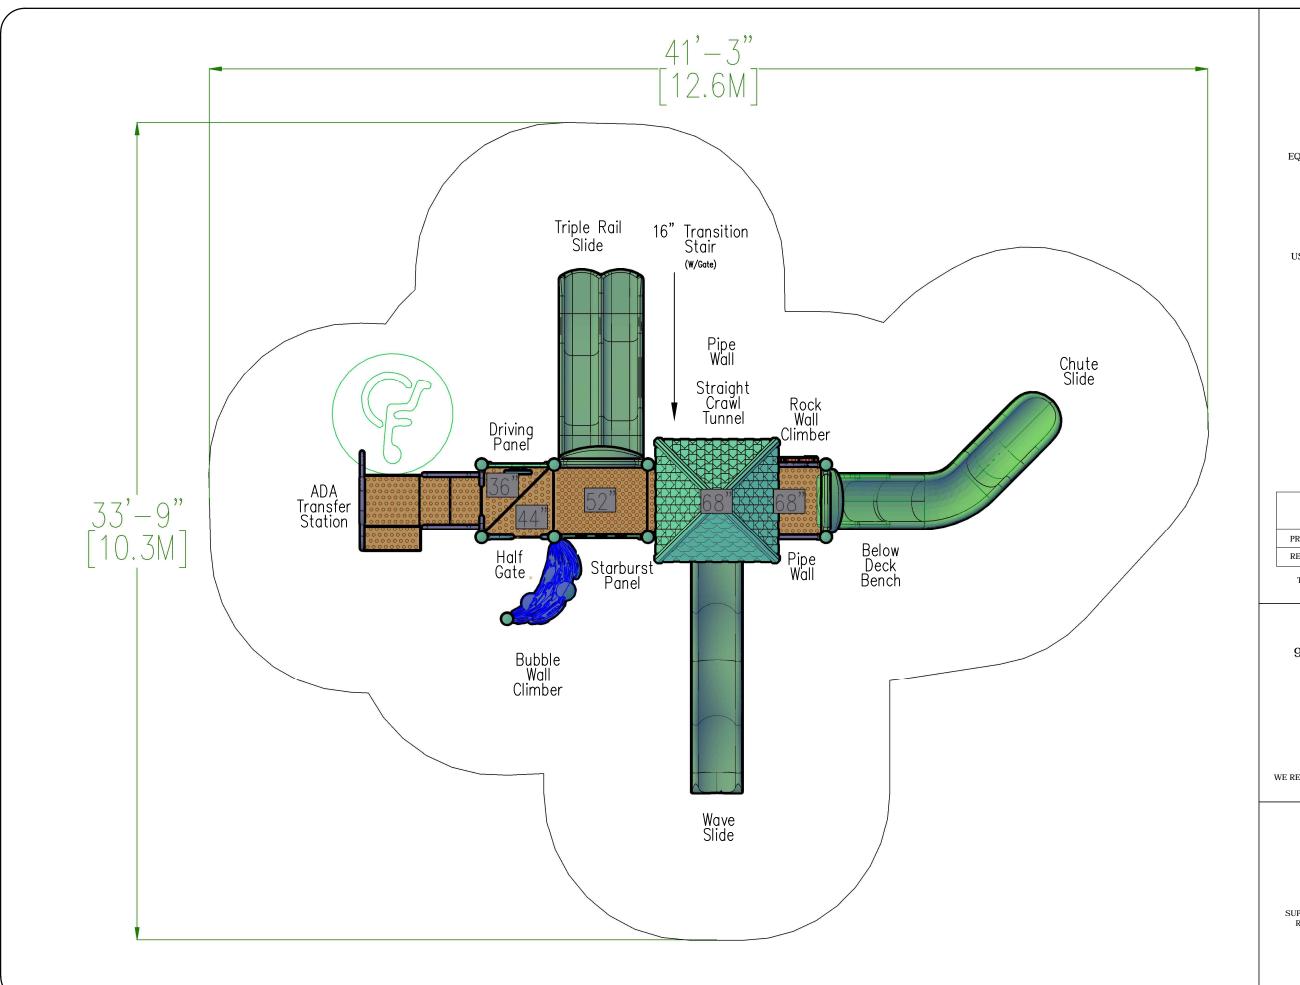

## REFERENCE NUMBER APS-0011

EQUIPMENT SIZE 30 X 22

USE ZONE

AGE GROUP

42 X 34

2-12

SURFACE AREA 862

USER CAPACITY

4' TIMBER COUNT

30

32

FALL HEIGHT

6'

ADA ACCESSIBILITY

ELEVATED PLAY ACTIVITIES

6

|          | ACCESSIBLE<br>PLAY ACTIVITIES | ACCESSIBLE<br>PLAY ACTIVITY<br>TYPES |
|----------|-------------------------------|--------------------------------------|
| PROVIDED | 2                             | 2                                    |
| REQUIRED | 2                             | 2                                    |