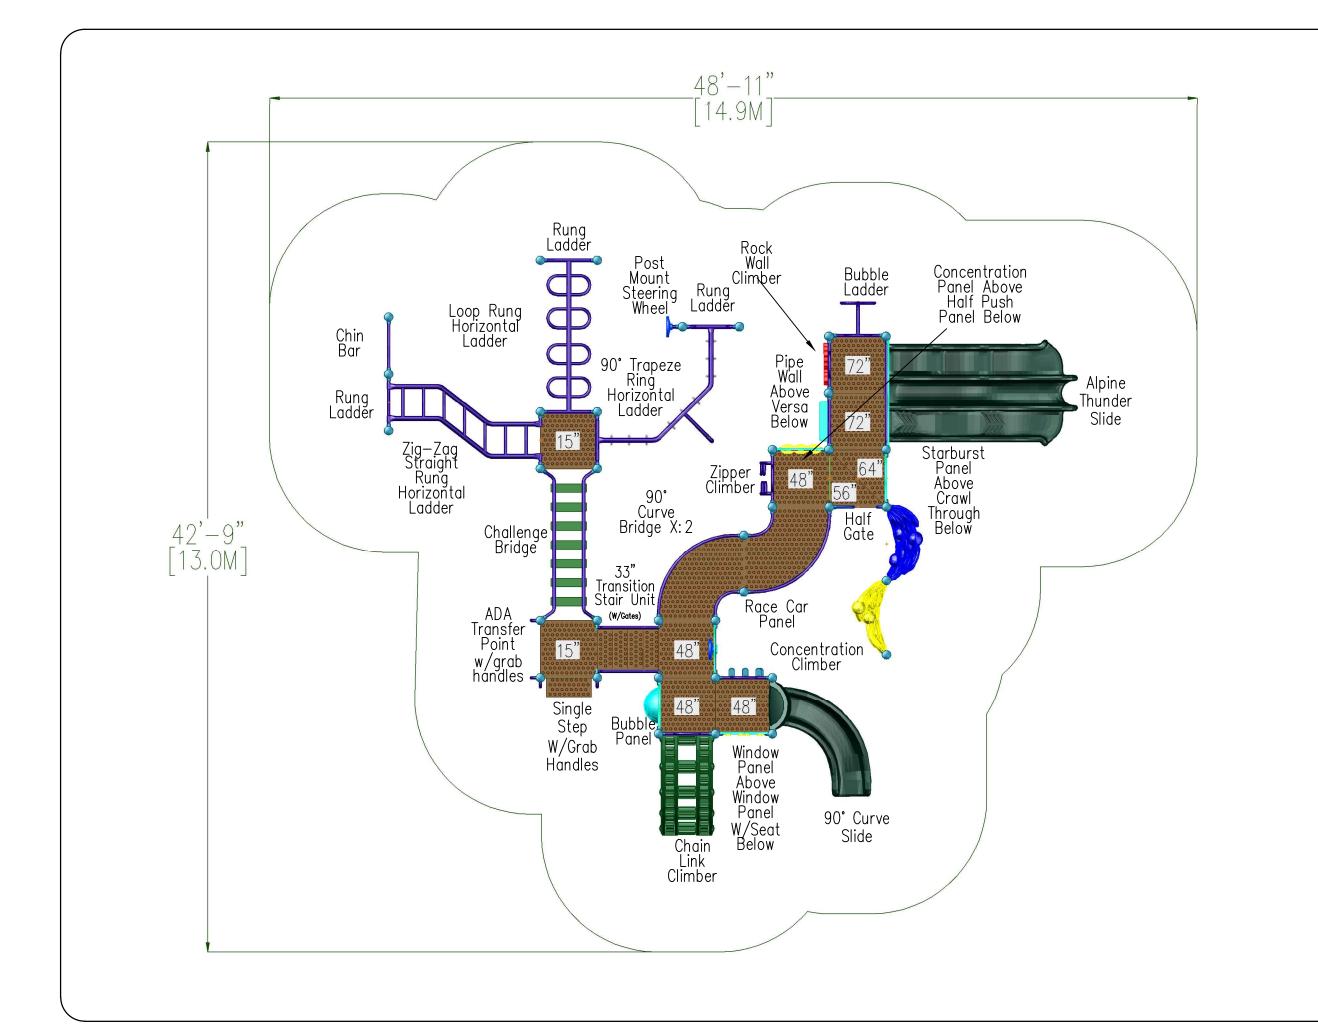

## REFERENCE NUMBER APS-0013

EQUIPMENT SIZE 37 X 31

USE ZONE 49 X 43

AGE GROUP

10 /1 10

5-12

SURFACE AREA 1469

USER CAPACITY

4' TIMBER COUNT

55

40

FALL HEIGHT

7'

ADA ACCESSIBILITY

ELEVATED PLAY ACTIVITIES

16

|          | ACCESSIBLE<br>PLAY ACTIVITIES | ACCESSIBLE<br>PLAY ACTIVITY<br>TYPES |
|----------|-------------------------------|--------------------------------------|
| PROVIDED | 6                             | 6                                    |
| REQUIRED | 6                             | 3                                    |

PLAN-VIEW

WE RECOMMEND THIS PLAN BE PRINTED ON 11" x 17" PAPER

PLAYGROUND SUPERVISION IS REQUIRED.

THIS DESIGN IS THE PROPERTY OF SUPERIOR RECREATIONAL PRODUCTS AND MAY NOT BE REPRODUCED OR USED IN ANY MANNER WITHOUT THE EXPRESSED WRITTEN CONSENT OF SUPERIOR RECREATIONAL PRODUCTS.