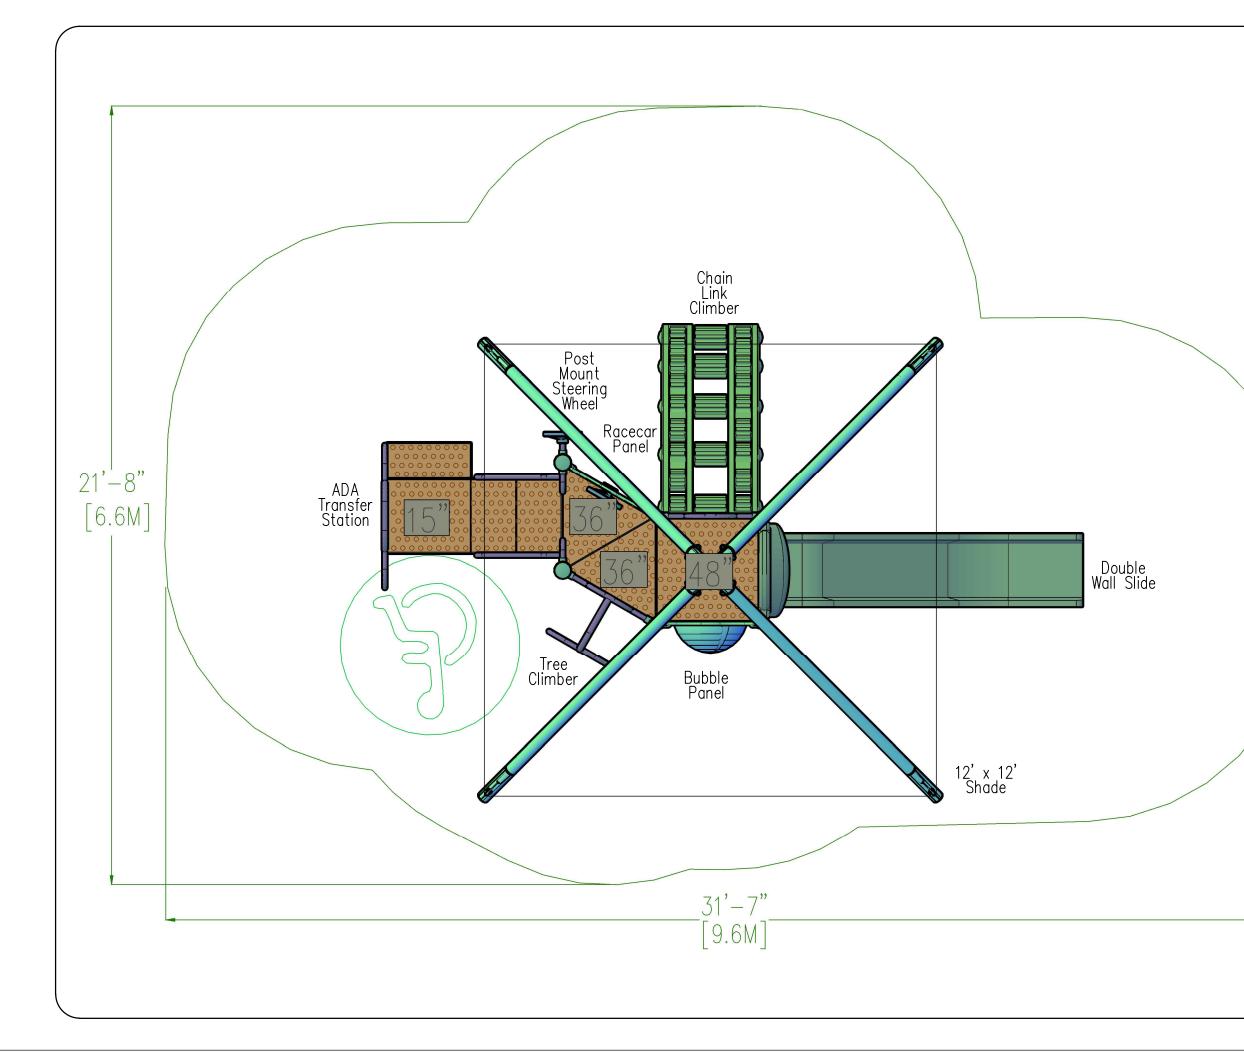

|          |                                                                                          | ce numbe<br>- <b>0022</b>            | R                                  |         |
|----------|------------------------------------------------------------------------------------------|--------------------------------------|------------------------------------|---------|
|          | EQUIPMENT SIZE 20 X 10                                                                   |                                      | USE ZONE<br>32 X 22                |         |
|          | AGE GROUP<br>2-12                                                                        |                                      | SURFACE AREA<br>508 SQ. FT.        |         |
| USER     | USER CAPACITY                                                                            |                                      | 4' TIMBER COUN                     |         |
|          | 20                                                                                       |                                      | 22                                 |         |
| -        | FALL                                                                                     | HEIGHT                               |                                    |         |
|          |                                                                                          | 4'                                   |                                    |         |
| \        | ADA ACC                                                                                  | ESSIBILIT                            | Y                                  |         |
|          |                                                                                          | VATED<br>CTIVITIES                   |                                    |         |
|          | ACCES                                                                                    |                                      | ACCESS<br>PLAY ACT                 |         |
| PROVID   | PLAY ACT                                                                                 |                                      | TYPE:                              | S       |
| REQUI    |                                                                                          |                                      | 1                                  |         |
|          | STRUCTURE MEET<br>ASTM F1487-11 U                                                        |                                      |                                    |         |
|          | DATE                                                                                     |                                      | WN/SAVI                            |         |
| 9/29     | 9/2017                                                                                   | PAT                                  | RICIA .<br>/ PLEI                  |         |
| S        | SCALE                                                                                    |                                      | SHEET                              |         |
| 3/8"     | = 1'-0"                                                                                  |                                      | 2 OF                               | 1       |
|          | P                                                                                        | AGE                                  |                                    |         |
|          | PLAN                                                                                     | <b>VIEW</b>                          |                                    |         |
| WE RECOM | MEND THIS PLAN I                                                                         | BE PRINTED                           | ON 11" x 1                         | 7" PAPE |
|          |                                                                                          |                                      |                                    |         |
| PI       | AYGROUND SUPER                                                                           | RVISION IS I                         | REQUIRED.                          |         |
| REPRO    | THIS DESIGN IS<br>DR RECREATIONAL<br>DDUCED OR USED<br>THE EXPRESSED W<br>SUPERIOR RECRE | PRODUCTS<br>IN ANY MAN<br>RITTEN CON | AND MAY N<br>NER WITHO<br>ISENT OF |         |