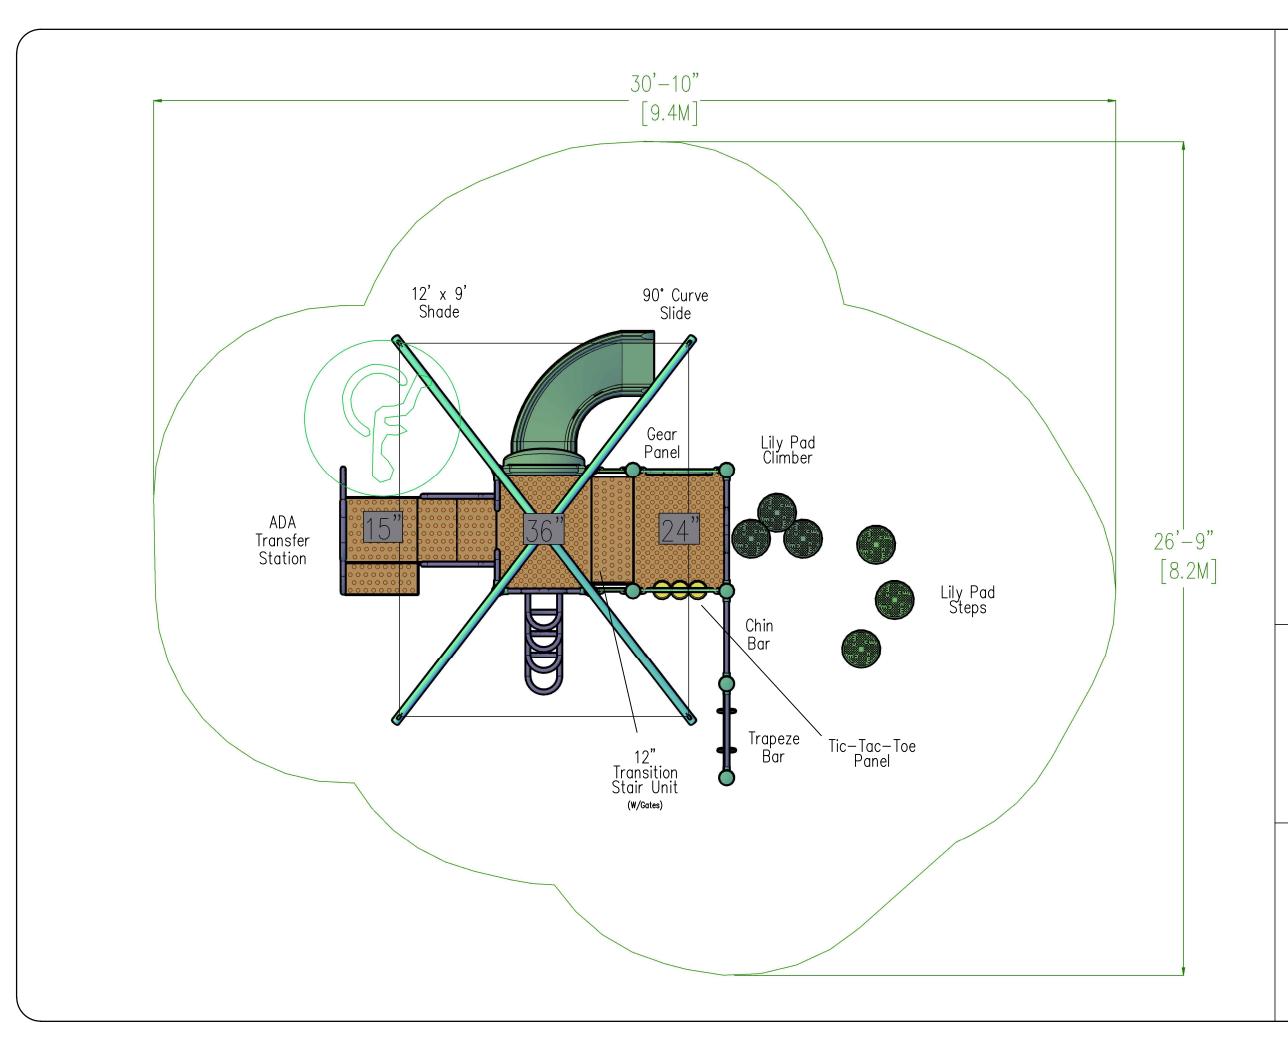

## REFERENCE NUMBER APS-0023

EQUIPMENT SIZE 22' X 12'

USE ZONE 34' X 24'

AGE GROUP

2-12

SURFACE AREA 645 SQ. FT.

USER CAPACITY

4' TIMBER COUNT

29

FALL HEIGHT

6'

ADA ACCESSIBILITY

## ELEVATED PLAY ACTIVITIES

5

|          | ACCESSIBLE<br>PLAY ACTIVITIES | ACCESSIBLE<br>PLAY ACTIVITY<br>TYPES |
|----------|-------------------------------|--------------------------------------|
| PROVIDED | 2                             | 2                                    |
| REQUIRED | 2                             | 2                                    |

THIS STRUCTURE MEETS OR EXCEEDS CPSC #325 AND ASTM F1487-11 UNLESS OTHERWISE NOTE.

DATE DRAWN/SAVED BY

8/30/2017

AW / PLEE SHEET

SCALE 1/4" = 1'-0"

2 OF 1

PAGE

## PLAN VIEW

WE RECOMMEND THIS PLAN BE PRINTED ON 11" x 17" PAPER

##