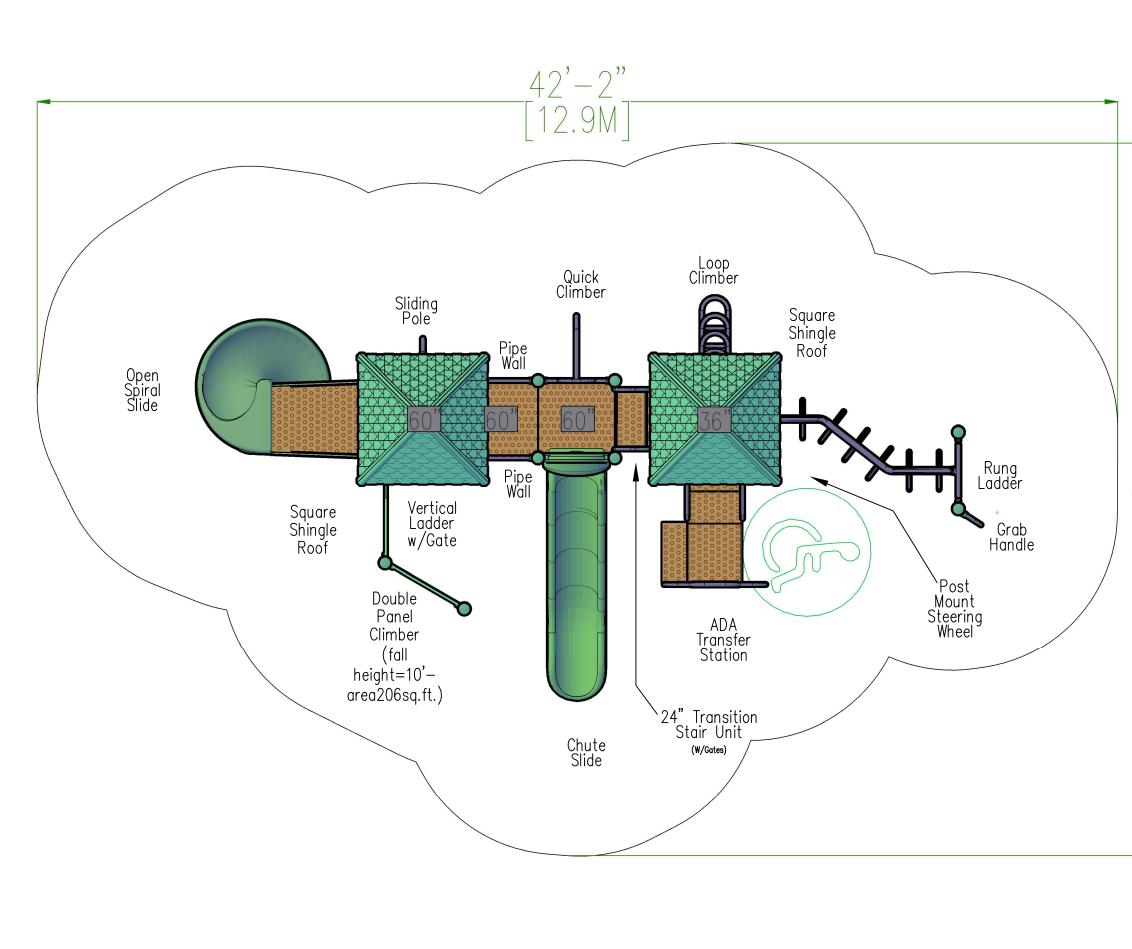

|                 | REFERENCE NUMBER<br>APS-0026                                                                                                                                                                  |                               |                                      |  |
|-----------------|-----------------------------------------------------------------------------------------------------------------------------------------------------------------------------------------------|-------------------------------|--------------------------------------|--|
|                 | equipment<br>30 X 1                                                                                                                                                                           |                               | USE ZONE<br>42 X 28                  |  |
| Î               | AGE GROUP<br>5-12                                                                                                                                                                             |                               | SURFACE AREA<br>824                  |  |
|                 | USER CAPACITY                                                                                                                                                                                 |                               | 4' TIMBER COUNT                      |  |
|                 | 36                                                                                                                                                                                            |                               | 30                                   |  |
|                 | FALL HEIGHT                                                                                                                                                                                   |                               |                                      |  |
|                 | 7'                                                                                                                                                                                            |                               |                                      |  |
|                 | ADA ACCESSIBILITY<br>ELEVATED                                                                                                                                                                 |                               |                                      |  |
|                 | PLAY ACTIVITIES                                                                                                                                                                               |                               |                                      |  |
| 7'-10"<br>8.5M] |                                                                                                                                                                                               | ACCESSIBLE<br>PLAY ACTIVITIES | ACCESSIBLE<br>PLAY ACTIVITY<br>TYPES |  |
| 8.5M]           | PROVIDED<br>REQUIRED                                                                                                                                                                          | 2                             | 2                                    |  |
|                 | THIS STRUCTURE MEETS OR EXCEEDS CPSC #325<br>AND ASTM F1487-11 UNLESS OTHERWISE NOTE.                                                                                                         |                               |                                      |  |
|                 | DATE                                                                                                                                                                                          |                               | DRAWN/SAVED BY<br>ATRICIA J LEH      |  |
|                 | 10/4/20                                                                                                                                                                                       | 17 <sup>P</sup> .             | / PLEE                               |  |
|                 | SCALE                                                                                                                                                                                         |                               | SHEET                                |  |
|                 |                                                                                                                                                                                               | PAGE                          |                                      |  |
|                 | PLAN-VIEW                                                                                                                                                                                     |                               |                                      |  |
|                 | WE RECOMMEND THIS PLAN BE PRINTED ON 11" x 17" PAPE                                                                                                                                           |                               |                                      |  |
|                 | WE RECOMMEND '                                                                                                                                                                                | PLAN-VIE                      | 2 OF 2<br>W<br>TED ON 11" x 17" P    |  |
|                 | THIS DESIGN IS THE PROPERTY OF<br>SUPERIOR RECREATIONAL PRODUCTS AND MAY NO<br>REPRODUCED OR USED IN ANY MANNER WITHOU<br>THE EXPRESSED WRITTEN CONSENT OF<br>SUPERIOR RECREATIONAL PRODUCTS. |                               |                                      |  |