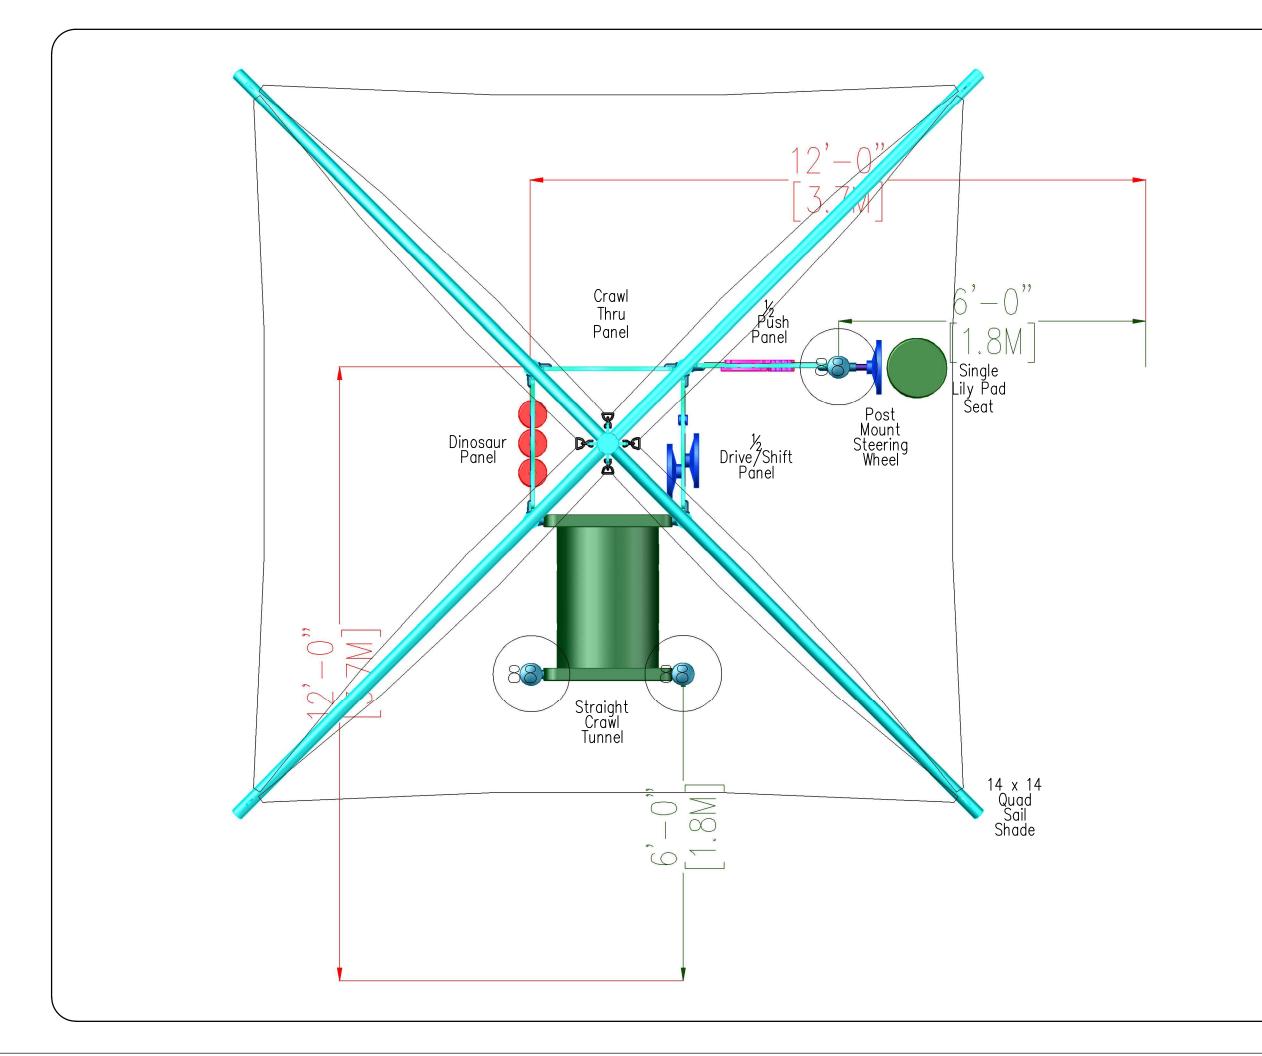

## REFERENCE NUMBER APS-0004

EQUIPMENT SIZE 9 X 7

USE ZONE 12 X 12

AGE GROUP 6-24 MONTHS SURFACE AREA NA

\_\_\_\_

USER CAPACITY

4' TIMBER COUNT

10

NA

FALL HEIGHT

3'

ADA ACCESSIBILITY

ELEVATED PLAY ACTIVITIES

NA

|          | ACCESSIBLE<br>PLAY ACTIVITIES | ACCESSIBLE<br>PLAY ACTIVITY<br>TYPES |
|----------|-------------------------------|--------------------------------------|
| PROVIDED | NA                            | NA                                   |
| REQUIRED | NA                            | NA                                   |