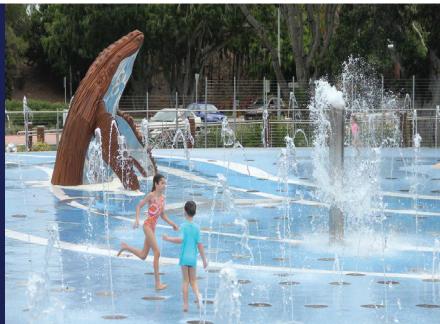

## POLYSOFT "Splash" (Aquatic PIP)

| INITIAL COST        | \$\$\$\$  |
|---------------------|-----------|
| MAINTENANCE         | Low       |
| COLOR               | 18+       |
| CUSTOMIZABLE        | Fully     |
| EASILY<br>CONTAINED | Yes       |
| LIFETIME COST       | \$\$      |
| LONGEVITY           | 15-20 Yrs |
| WARRANTY            | 3 Yrs     |

## **Benefits**

- Cooler surface temperature than traditional surfacing materials
- Hygienic and easy to maintain
- •Customizable; allowing the integration of patterns and logos into the surface design
- Provides an excellent independently verified anti slip rating for both wet and dry applications.
- A specially developed two part aliphatic polyurethane binder coupled with colorfast technology, protects against premature fading
- Provides excellent resistance to UV radiation and chlorine.

## **Specifications**

- Can only be installed over concrete or an approved hard base
- Requires trained installation crews to ensure product meets safety require-
- Doesn't pull apart or crack like other PIP materials, even after prolonged exposure to chlorinated water.